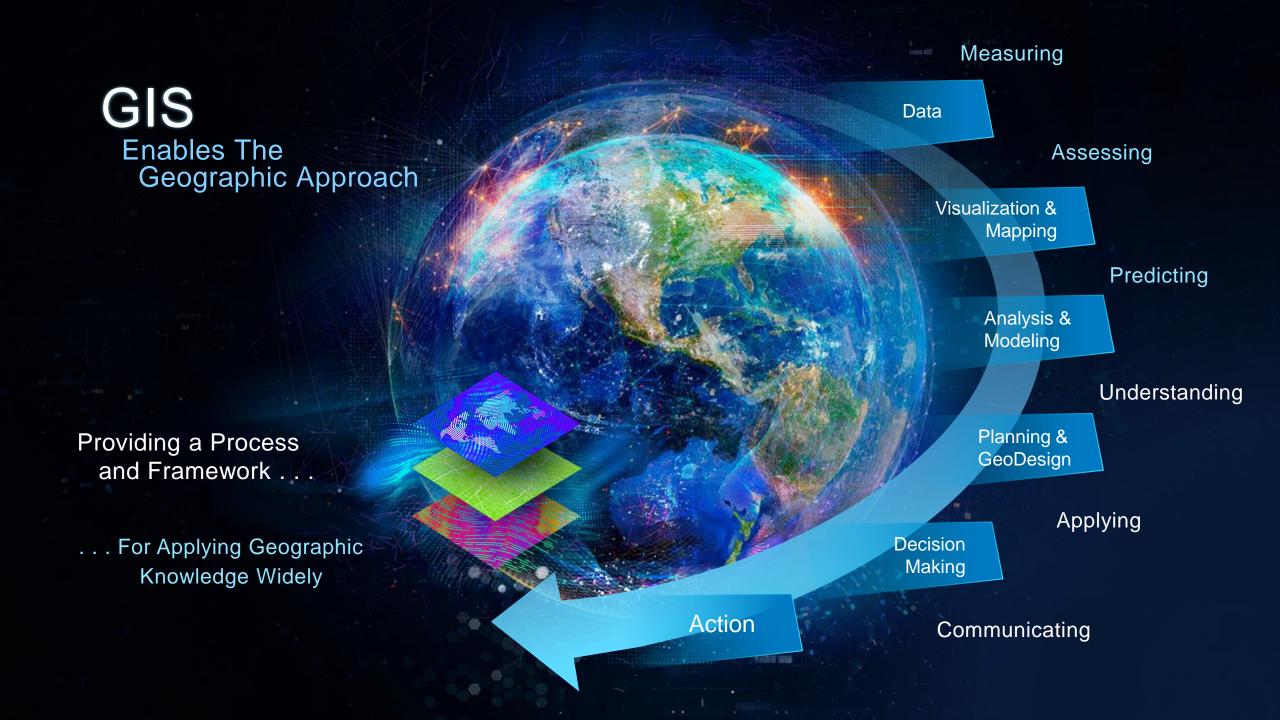

## What Is a GIS?

A System for Managing, Sharing and Applying Geographic Information