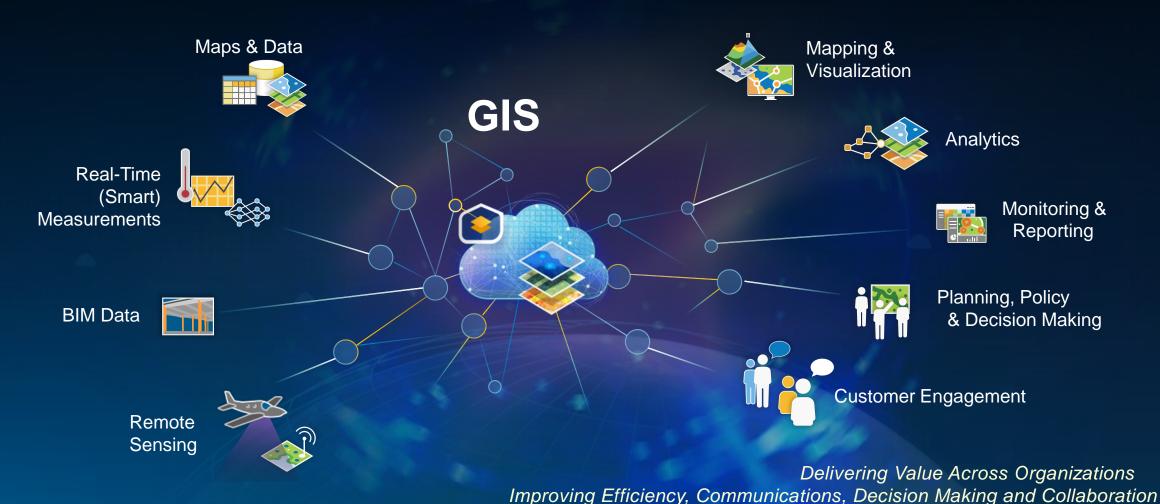

## What Is a GIS?

A System for Managing, Sharing and Applying Geographic Information