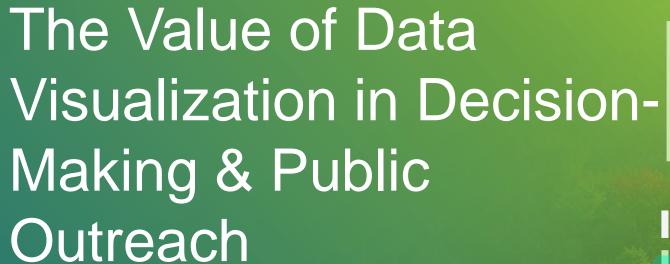

Sunny Fleming Industry Lead, Environment & Conservation

@greg.fiske @woodwellclimateresearchcenter

Values represent projected 2040-2060 temperatures (RCP 8.5) minus 1880-1920.

2015 2019