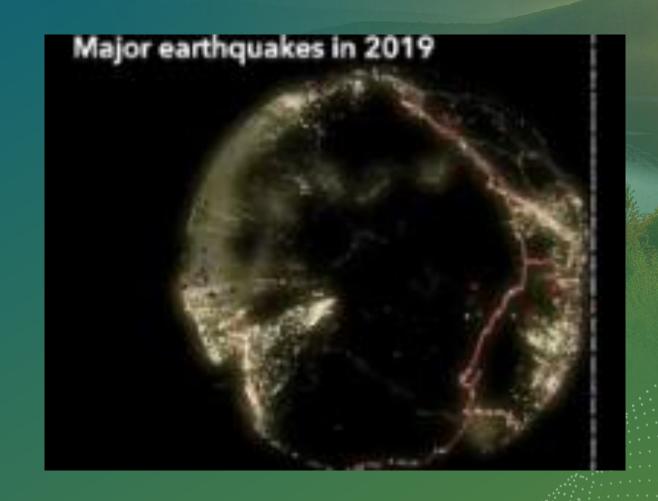

Sunny Fleming Industry Lead, Environment & Conservation

@greg.fiske @woodwellclimateresearchcenter

Values represent projected 2040-2060 temperatures (RCP 8.5) minus 1880-1920.

2015 2019