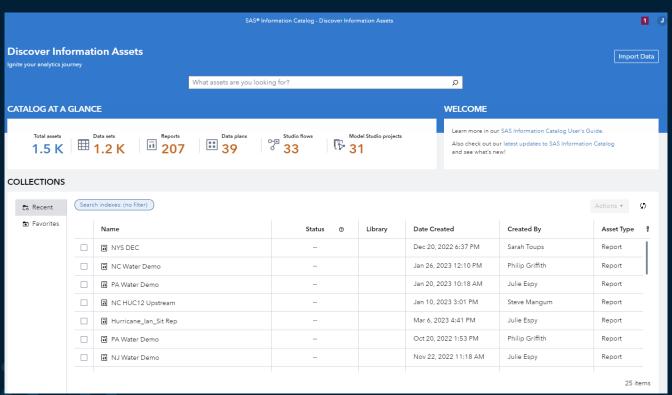

## **Establish the Single Source of Truth**

#### Information Governance

- Centralized location
- Powerful search
  - Status of each data asset
- Info on data health
- Automatically identify and mask personal data (email, phone, address)