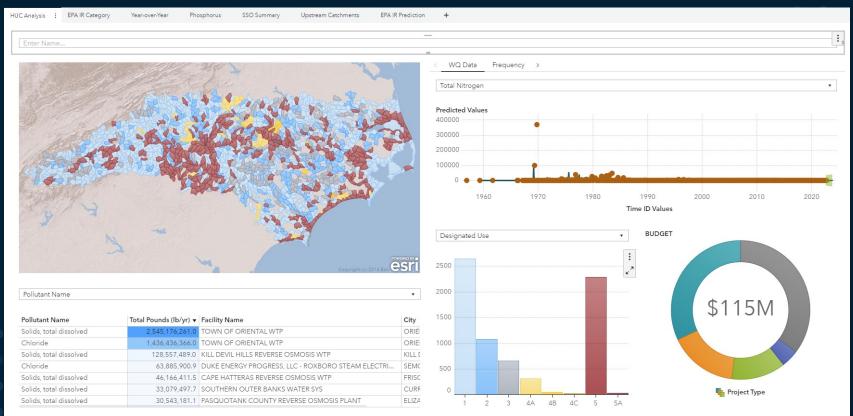

# Water Quality Data Enhancements to Drive Protection

Julie Espy, SAS National Director of Water Quality and Environmental Data Solutions



## Data & Analytics Modernization to Drive Value





## **Establish the Single Source of Truth**

#### Information Governance



- Centralized location
- Powerful search
  - Status of each data asset
- Info on data health
- Automatically identify and mask personal data (email, phone, address)



## **Integrate Data – Optimize Collaboration**

EPA ATTAINS - EPA ECHO - EPA GRTS - EPA WQ PORTAL



## **Infuse Automation – Accelerate Decision Making**



## **Visualize Insights & Return on Investments**







4444

**S**sas

Copyright © SAS Institute Inc. All rights reserved.