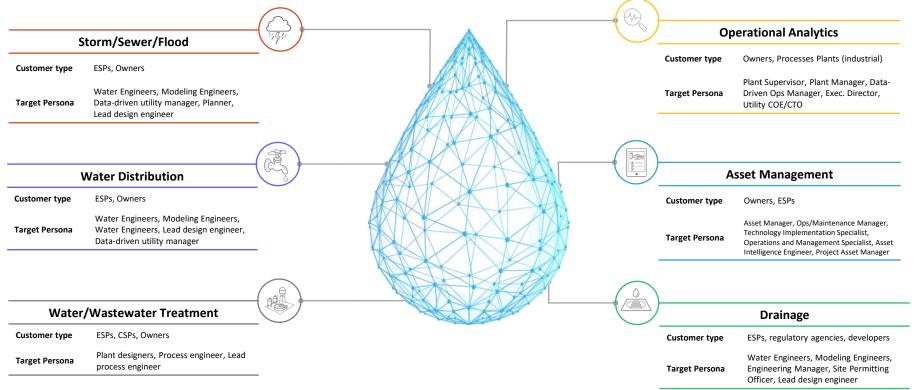

## Colby T Manwaring, P.E.

Vice President, Innovyze Autodesk

Autodesk enables the water industry with the software platform of choice, connecting planners, engineers, regulators, and owners across the water infrastructure asset lifecycle enabling superior water management with the operation of Digital Twins

## Water Industry Trends





Economic impact of rising seas and inland flooding forecasted to \$1T per year by 2050 globally



60% of the utilities are expected to undergo a digital transformation by 2025

Annual CAPEX for O&M expected to be \$10.8B by 2030 Water treatment is the fastest growing Design segment (9.3% CAGR)

## Water Solutions

## Solutions from planning through operations