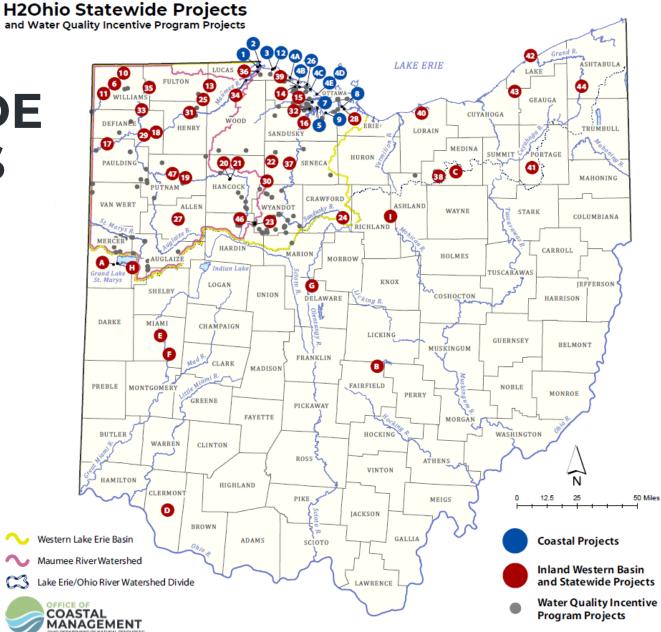

# **STATEWIDE PROJECTS**

| Lal      | ce Erie Basin Projects                                                                              | August 26, 2021 |
|----------|-----------------------------------------------------------------------------------------------------|-----------------|
| 1        | Cullen Park Wetland Restoration                                                                     |                 |
| 2        | Grassy Island Wetland Restoration, Design Phase                                                     |                 |
| 3        | Maumee Bay State Park Wetland Reconnection                                                          |                 |
| 4A       | Ottawa National Wildlife Refuge Wetland Reconnection Projects                                       |                 |
| 4B       | Magee Marsh Turtle Creek Bay Wetland Reconnection                                                   |                 |
| 4C       | Toussaint Shooting Club Reconnections: Bob's Bay & Main Marsh                                       |                 |
| 4D       | Bohling Marsh Wetland Reconnection                                                                  |                 |
| 4E       | Darby Refuge Wetland Reconnection                                                                   |                 |
| 5        | Muddy Creek Bay W etland Restoration                                                                |                 |
| 6        | Montpelier Wetland Restoration                                                                      |                 |
| 7        | Inner Bay Shoals & Islands Restoration, Design Phase                                                |                 |
| 8        | Moxley Wildlife Area Wetland Reconnection Project                                                   |                 |
| 9        | Inner Bay Coastal Wetlands Restoration, Design Phase                                                |                 |
| 10       | St. Joseph Confluence Wetland Reconnection                                                          |                 |
| 11       | St. Joseph's River Restoration Project                                                              |                 |
| 12       | Mallard Club Nutrient Reduction and Orchid Restoration                                              |                 |
| 13       | Oak Openings Preserve Wetland Restoration                                                           |                 |
| 14       | North Ridge Hunt Club Wetland Restoration                                                           |                 |
| 15       | Little Portage Nutrient Reduction & Coastal Wetland Restoration                                     |                 |
| 16       | Redhorse Bend Preserve Wetland Restoration                                                          |                 |
| 17       | Forder Bridge Floodplain Reconnection                                                               |                 |
| 18       | Independence Dam Canal Reconnection & Wetland Creation                                              |                 |
| 19       | Blanchard River Floodplain Restoration                                                              |                 |
| 20       | Oakwoods Nature Preserve Wetland Restoration Project, West                                          |                 |
| 21       | Oakwoods Nature Preserve Wetland Restoration Project, Best                                          |                 |
| 22       | Fruth Wetland Nature Preserve                                                                       |                 |
| 23       | Andreoff Wetland Restoration                                                                        |                 |
| 24       | Sandusky River Headwaters Preserve Wetland & Habitat Restoration                                    |                 |
| 25       | Van Order Wetland & Forest Restoration                                                              |                 |
| 26       | Navarre Marsh Wetl and Restoration & Reconnection                                                   |                 |
| 27       | Baughman Petition Ditch                                                                             |                 |
| 28       | Sanford Agricultural Drainage Treatment Train Project                                               |                 |
| 29       | Defiance East River                                                                                 |                 |
| 30       | Springville Marsh W etland Extension                                                                |                 |
| 31       | Maumee River Floodplain                                                                             |                 |
| 32       | Buehler Farms Treatment Wetland                                                                     |                 |
| 33       | The Weisgerber-Pohlman Nature Preserve                                                              |                 |
| 34       | Clark Island Restoration, Design Phase                                                              |                 |
| 35       | Goll Woods Wetland Extension                                                                        |                 |
| 36       | Duck and Otter Creek Wetland and Stream Restoration                                                 |                 |
| 37       | Clary-Boulee-McDonald Nature Preserve                                                               |                 |
| 37       | Bluebell Preserve Restoration Project                                                               |                 |
|          | Bittebell Freserve Restoration Project<br>Rust Tract Wetland Restoration                            |                 |
| 39<br>40 | Nust Tract Wetland Hestoration<br>Martin's Run Wetland and Stream Restoration Project               |                 |
|          | Martin's Kun Vretian d and Stream Restoration Project<br>The Bird Family Bog Rehabilitation Project |                 |
| 41       | He add ands Dunes Coastal Wetland Restoration Project                                               |                 |
| 42       | Fleadlands Dunes Coastal Wetland Restoration Project<br>Fosters Run Restoration                     |                 |
| 43       | Fosters Kun Kestoration<br>Ashcroft Woods Scali Preserve                                            |                 |
| 44       | Ashcroit woods Scall Preserve                                                                       |                 |

46 Upper Blanchard River Watershed Project

47 Sugarcamp 7 Blanchard Habitat Project

#### **Ohio River Basin Projects**

| A | Burntwood-Langenkamp Wetland Conservation Area          |   |  |
|---|---------------------------------------------------------|---|--|
| B | Brooks Park Wetland Creation & Water Quality Initiative |   |  |
| ¢ | Chippewa Lake Wetland Restoration                       |   |  |
| D | East Fork Lake Nutrient Reduction & Wetland Initiative  | _ |  |
| E | Springcreek Confluence Off-Channel Wetlands             |   |  |
| F | Tipp City Off-Channel Wetland                           |   |  |
| G | O'Donnell Wetland Restoration and Treatment Train       |   |  |
| н | Mercer Wetland Complex Restoration                      |   |  |
| I | Black Fork Forest Preserve Wetland Restoration Project  |   |  |