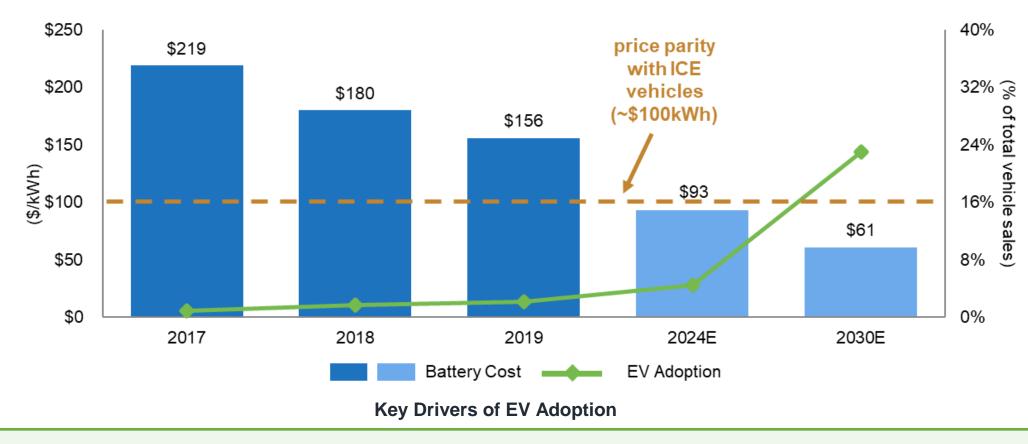

## Cost and Societal Shifts are Fueling Adoption of EVs

EV adoption is expected to reach an inflection point in the coming years driven by rapidly declining battery costs, lower total cost of ownership, friendly regulatory environment, corporate action and shifts in consumer preference

#### Lithium-ion Battery Costs (\$/kWh)<sup>1</sup> vs EV Adoption (% of total vehicle sales)

Secular shift in ESG awareness & friendly regulatory environment

Changing consumer preference driven by proliferation of affordable EVs