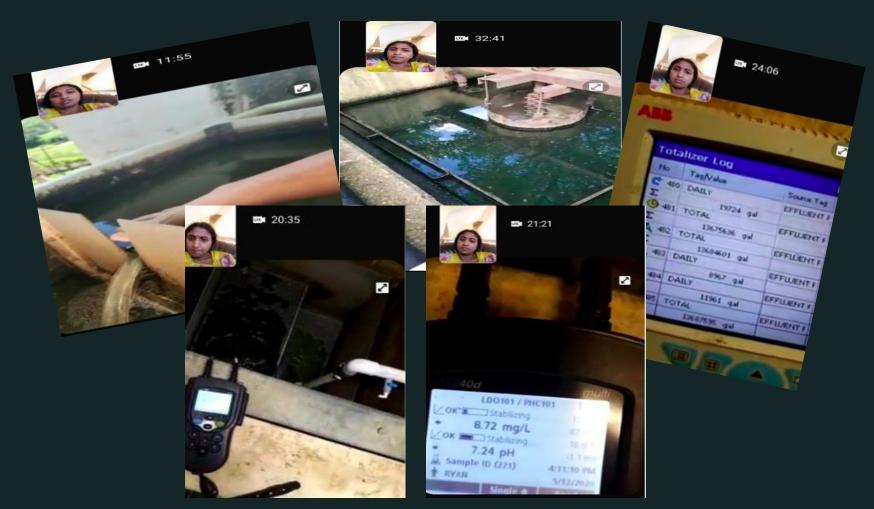

# Off Site Evaluations (Remote Video Inspections)

BRIDGING THE EVIDENCE COLLECTION GAP