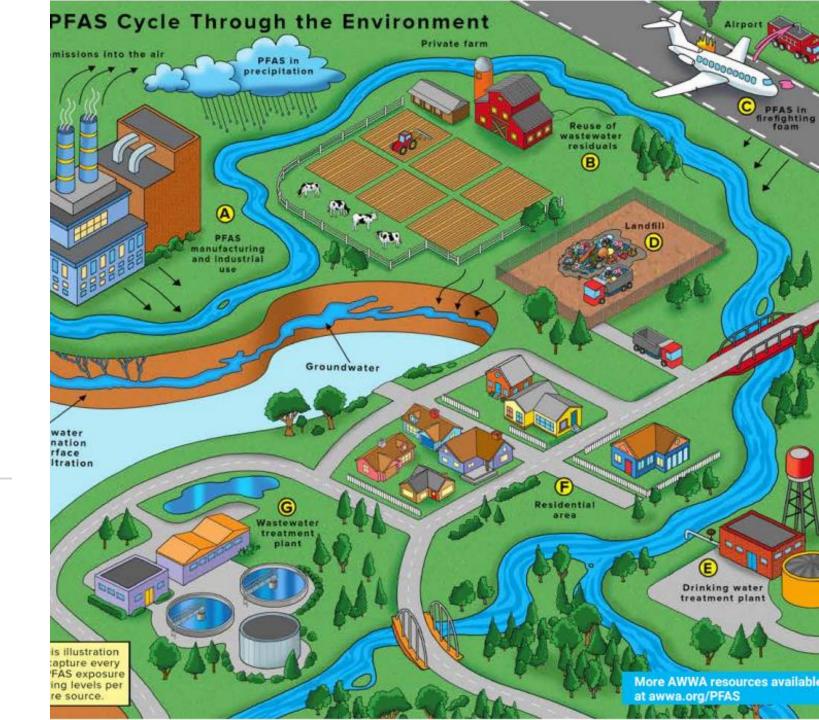

# MANAGING PFAS POLLUTION SHOULD TAKE PRIORITY

## PROTECTING DRINKING WATER REQUIRES CONTROLLING USE