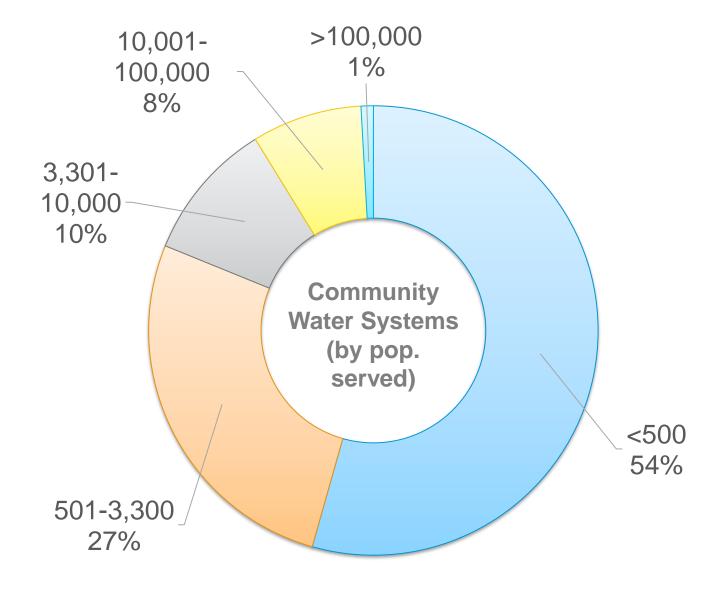

#### NOT ADDRESSING PFAS AT THE SOURCE IMPACTS THOUSANDS OF WATER SYSTEMS

≈148,000 Public Water Systems ≈50,000 Community Water Systems

#### NOT ADDRESSING PFAS AT THE SOURCE IMPACTS THOUSANDS OF WATER SYSTEMS

|                     | Population Served (# of persons) |      |      |       |        |       |
|---------------------|----------------------------------|------|------|-------|--------|-------|
|                     |                                  |      | 3,30 | 10,00 |        |       |
|                     |                                  | 501- | 1-   | 1-    |        |       |
| Type of             | <=50                             | 3,30 | 10,0 | 100,0 | >100,0 |       |
| System              | 0                                | 0    | 00   | 00    | 00     | Total |
| Communi             | 27,1                             | 13,3 | 5,01 | 3,95  | 440    | 49,8  |
| ty                  | 40                               | 51   | 5    | 0     | 440    | 96    |
| Nontransi           |                                  |      |      |       |        |       |
| ent                 | 15,1                             | 2,49 | 161  | 38    | 1      | 17,8  |
| Noncom              | 69                               | 3    | 101  | 30    | I      | 62    |
| munity              |                                  |      |      |       |        |       |
| Transient<br>Noncom | 77,1                             | 2,98 | 72   | 13    | 1      | 80,2  |