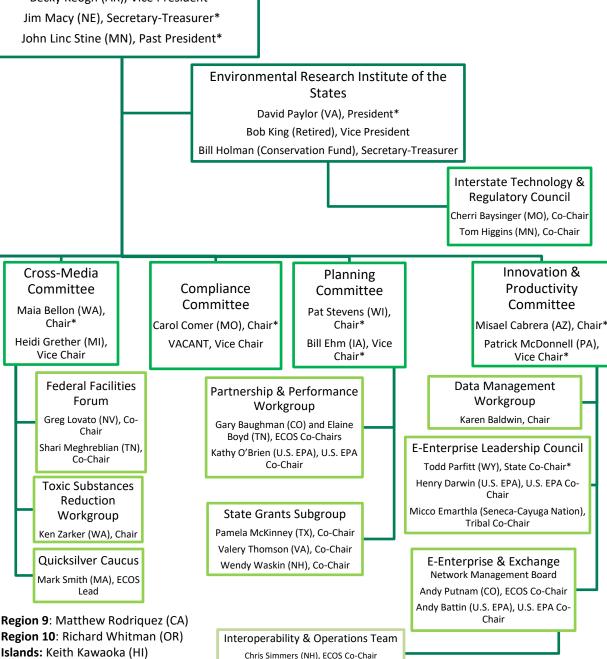

## **Leadership & Committee Chart**

January 2018

\* = Member of Executive Committee

## Officers and Executive Committee Todd Parfitt (WY), President\* Becky Keogh (AR), Vice President\* Jim Macy (NE), Secretary-Treasurer\* John Linc Stine (MN), Past President\*

Matt Leopard (U.S. EPA), EPA Co-Chair

Air Committee Ben Grumbles (MD). Chair\* Alan Matheson (UT), Vice Chair\*

Committee Craig Butler (OH), Chair\*

Water

Marty Suuberg (MA), Vice Chair

Infrastructure Workgroup VACANT, Chair

Drew Bartlett (FL),

Vice Chair

Shale Gas Caucus

Dave Glatt (ND), Co-Chair Martha Rudolph (CO), Co-Chair

Waste Committee

Chuck Carr Brown (LA),

Chair \*

Scott Thompson (OK).

Vice Chair\*

Sustainable Materials Management Workgroup

\*Regional Representatives

Region 1: Rob Klee (CT) Region 2: Basil Seggos (NY)

Region 3: Ben Grumbles (MD) Region 4: Myra Reece (SC)

Region 5: Craig Butler (OH)

Region 6: Scott Thompson (OK)

Region 7: Bill Ehm (IA)

Region 8: Alan Matheson (UT)

Region 9: Matthew Rodriguez (CA)

Islands: Keith Kawaoka (HI)