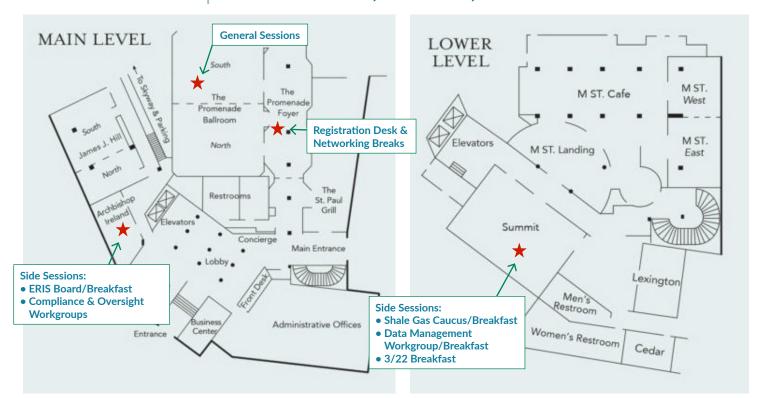

## **Offsite Events**

To walk from the hotel to Landmark Center at 75 W. 5th Street, (approximately 3 minutes), exit hotel's main entrance and turn right on Market Street. Landmark Center is straight ahead on the left. The Market Street entrance will take you into the main meal function space.