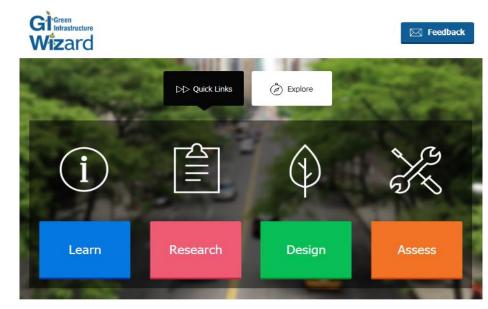

# HOW CAN I USE GIWiz?

Use the Quick Links feature to access green infrastructure tools and resources, customized to a specific objective. Clic the button that best matches your needs, and select the corresponding objective to view a tailored list of tools and