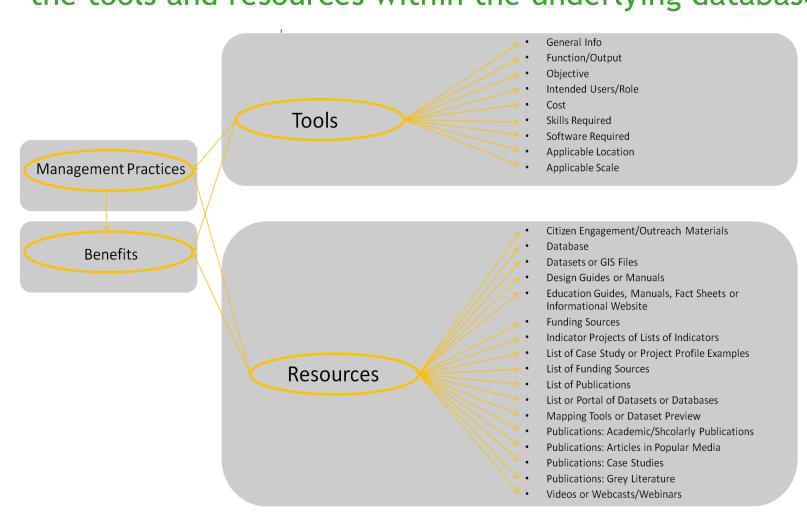

# DECISION CASES INFORM GIWiz

Goals and objectives are associated with attributes of the tools and resources within the underlying database.