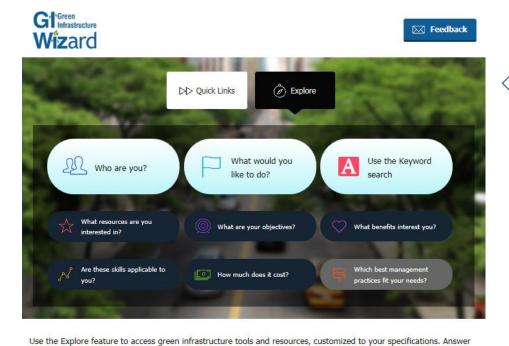

any or all of the questions above by selecting one or more of the corresponding topics that interest you. At any point

lick the "Show Results" button to view your customized list of results. Select as many, or as few, questions and corresponding topics as you would like. Click the "Clear Results" button to remove all previous selections and star

# 'Explore' Search Engine

A guided, customizable search engine that can handle detailed queries based on the user's unique needs.